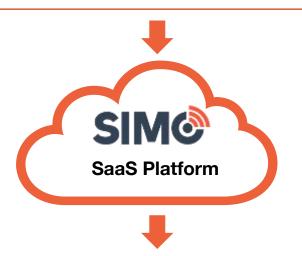

## vSIM Cloud infrastructure

Over 200 carrier 4G/5G data SIM in the cloud

Auto-connects to the optimal cellular service based on price and signal strength

**End User / Devices** 

**Tablets** 

**Notebooks** 