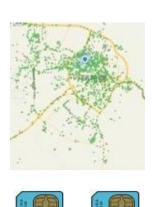

## vSIM Cloud infrastructure

Over 200 carrier 4G/5G data SIM in the cloud

Auto-connects to the optimal cellular service based on price and signal strength

**End User / Devices** 

**Tablets** 

**Notebooks** 

## SIMO Advantages:

- Re-distribute access based on signal strength
- Resell data that aggregated from different operators
- Remove dead zones for uninterrupted data access