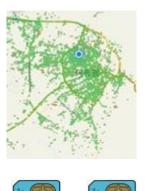

## vSIM Cloud infrastructure

Over 200 carrier 4G/5G data SIM in the cloud

Auto-connects to the optimal cellular service based on price and signal strength

**End User / Devices** 

**Tablets** 

**Notebooks** 

## SIMO Advantages:

- Re-distribute access based on signal strength
- Resell data that aggregated from different operators
- Remove dead zones for uninterrupted data access